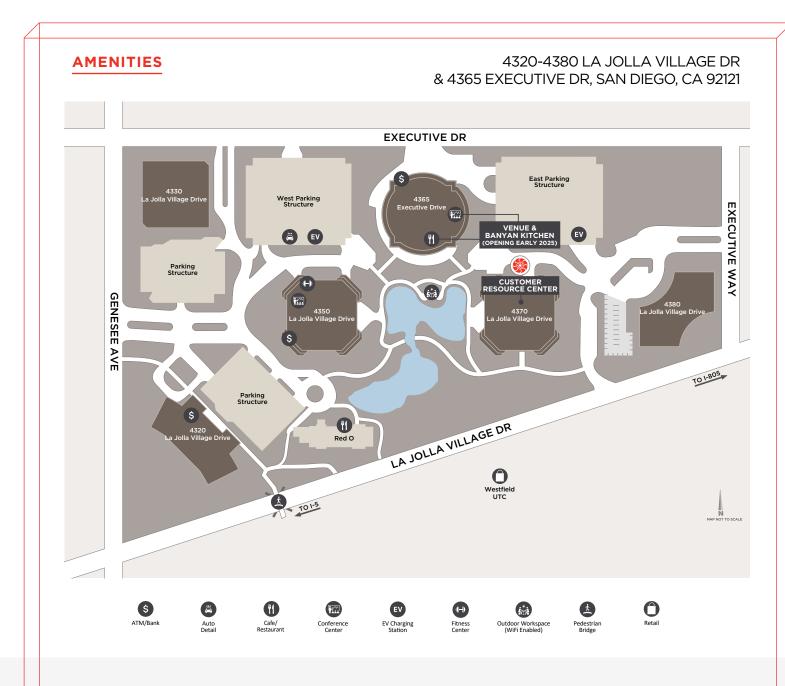

Dr., Suite 100 Open: M-F, 8:00 a.m. to 5:00 p.m. 858.658.7700

# // THE PLAZA





VENUE MEETINGS & EVENTS

## WORKDAY CONVENIENCES

#### Banking & ATMS

Axos Bank, Banc of California, California Bank & Trust and First Foundation Banks.

#### The Lunchbox

4350 La Jolla Village Dr., Suite 130 Snacks and bites from vending machines and lunch delivery from Banyan Kitchen. Open: M-F, 7:00 a.m. to 6:00 p.m. www.THE-LUNCHBOX-STUDIO.COM

#### **EV Charging Stations**

Convenient ChargePoint Level 2 EV charging stations located in the West parking structure and 6 new Level 2 EV charging stations coming to East parking structure soon.

#### Plaza Detail

Get your car washed while you work, open daily in the West parking structure. 858.638.9697

WWW.PLAZADETAIL.COM

# / WORK SMART. LIVE WELL.® /





IRVINE COMPANY

# 858.658.7700 / IRVINECOMPANYOFFICE.COM