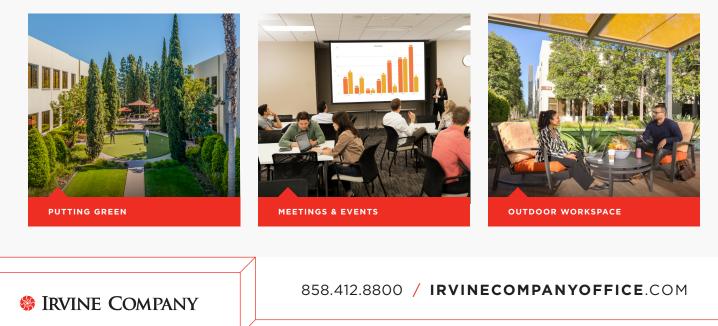

#### **Sports Courts**

Basketball, volleyball, bocce ball, pickleball and putting green available on-site.

#### **Outdoor Workspaces**

Open-air gathering areas with comfortable seating and BBQ stations.

#### **Meetings & Events**

Host your next team meeting or training at the on-site conference center holding up to 74 people and conveniently located at 9540 Towne Centre Dr. Open: M-F, 8:00 a.m. to 5:00 p.m.