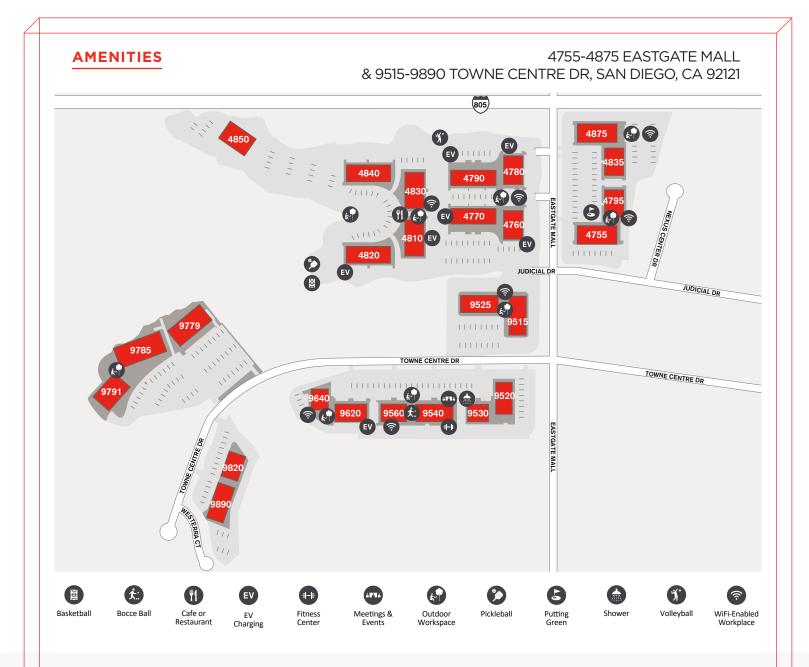

### **PROPERTY HIGHLIGHTS**

#### **Sports Courts**

Basketball, volleyball, bocce ball, pickleball and putting green available on-site.

#### **Outdoor Workspaces**

Open-air gathering areas with comfortable seating and BBQ stations.

#### **Meetings & Events**

Host your next team meeting or training at the on-site conference center holding up to 74 people and conveniently located at 9540 Towne Centre Dr. Open: M-F, 8:00 a.m. to 5:00 p.m.

#### **EV Charging Stations**

KINETIC

Convenient ChargePoint Level 2 EV charging stations throughout the property.