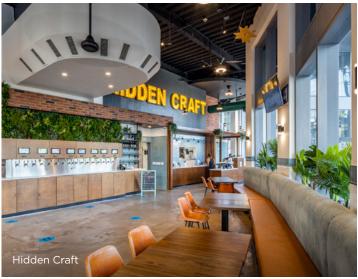

#### **Success Works Here®**

- 34-story landmark tower designed by world-renowned architect Helmut Jahn with over 625K SF of premium workspace
- 24-hour staffed lobby and rapid-response maintenance
- Meeting and Event Space: Stateof-the-art conference center featuring a 65-seat auditorium
- On-site food and beverage options at Hidden Craft, Giovanni's Trattoria, Grab & Go Subs, Pressed Juicery and Starbucks
- Car detailing, Customer Resource Center, EV charging stations and building-wide WiFi
- Convenient commuting with access to the 5, 163, and 94 freeways, Amtrak, Coaster and San Diego's main trolley station
- Walking distance to the Financial District, Petco Park, the Gaslamp Quarter, Little Italy and the Navy SEAL Museum San Diego (Opening Fall 2024)
- Elevated urban living at <u>Harborview</u> apartments