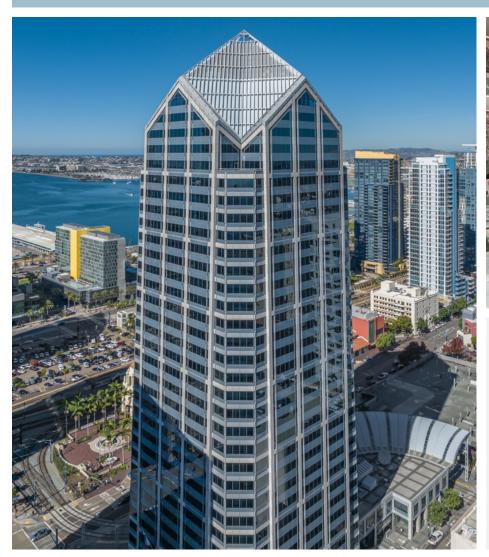

# **One America Plaza**

// SAN DIEGO 600 WEST BROADWAY

#### **Success Works Here®**

- 34-story landmark tower designed by world-renowned architect Helmut Jahn with over 625K SF of premium workspace
- 24-hour staffed lobby and rapid-response maintenance
- Meeting and Event Space: Stateof-the-art conference center featuring a 65-seat auditorium
- On-site food and beverage options at Hidden Craft, Giovanni's Trattoria, Grab & Go Subs, Pressed Juicery and Starbucks
- Car detailing, Customer Resource Center, EV charging stations and building-wide WiFi
- Convenient commuting with access to the 5, 163, and 94 freeways, Amtrak, Coaster and San Diego's main trolley station
- Walking distance to the Financial District, Petco Park, the Gaslamp Quarter, Little Italy and the Navy SEAL Museum San Diego (Opening Fall 2024)
- Elevated urban living at <u>Harborview</u> apartments

### **Exceptional HQ Opportunity**

Rare, 34th floor leasing opportunity boasting downtown San Diego's best 360-degree views.