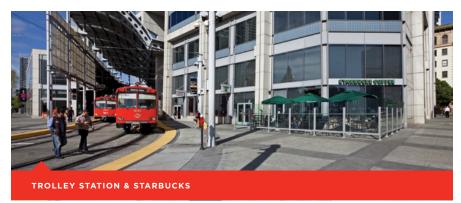

#### Starbucks

Open: M-F, 4:30 a.m. to 6:30 p.m., Sa-Su, 5:30 a.m. to 5:30 p.m. 619.233.0393 STARBUCKS.COM

# Trolley & Amtrak Station

Simplify commuting with a prime location near San Diego's main trolley station and hop on Amtrak at Santa Fe Depot.