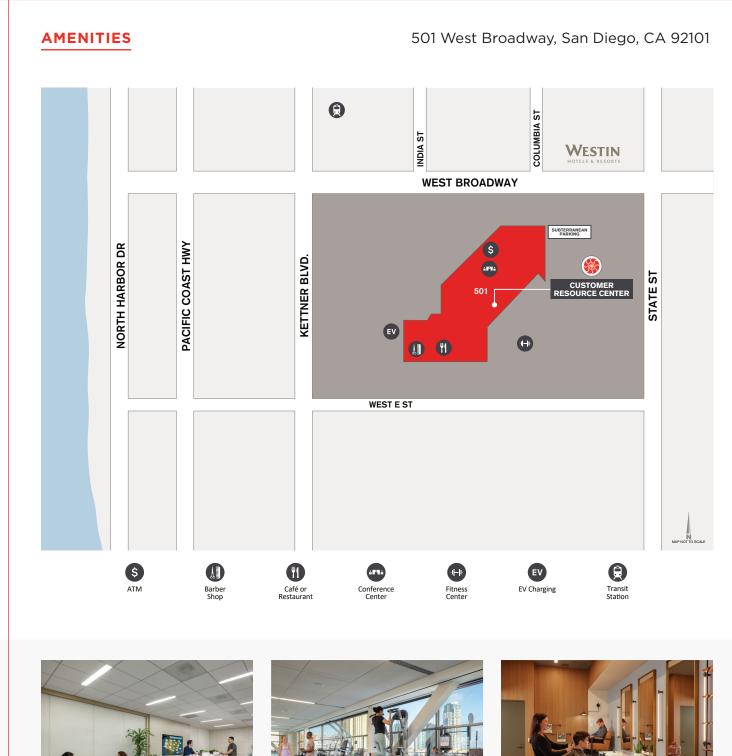

# **Surrounding Area**

#### The Westin San Diego

Upscale hotel in the heart of downtown San Diego with a variety of dining options and meeting spaces. 619.239.4500 MARRIOTT.COM

#### The Headquarters at Seaport Village

San Diego's most exciting new center, with a range of specialty shops & eateries throughout an iconic open-air marketplace THEHEADQUARTERS.COM

#### Little Italv

Nearby pedestrian-friendly neighborhood with shops and restaurants, the weekly Little Italy Mercato Farmers' Market draws crowds to its mix of produce, gourmet food and craft stalls.

#### Customer Resource Center

Open: M-F, 8:00 a.m. to 5:00 p.m. 619.238.9553

#### **Trolley & Amtrak Station**

Simplify commuting with a prime location near San Diego's main trolley station and hop on Amtrak at Santa Fe Depot.

#### **EV Charging Stations**

Convenient ChargePoint EV charging stations located in the parking structure on level P4.

#### **City National Bank**

619.238.7460 сив.сом

Pacific Premier Bank 619,241,4260 PPBI.COM

Sterling's Mobile Salon & Barber Co. Open: M-F, 10:00 a.m. to 6:00 p.m. Book an appointment online. STERLINGSMOBILESALON.COM/SD/BOOK/