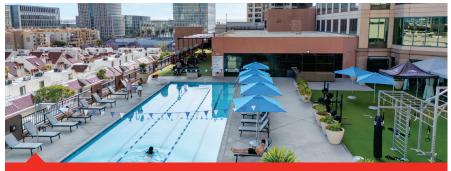

# **PROPERTY HIGHLIGHTS**

#### **Broadway Athletic and Swim Club**

Stay energized at this luxurious fitness facility with cardio & strength-training equipment, showers, lockers, sauna, steam rooms and on-site pool. Open: M-F, 5:00 a.m. to 9:00 p.m., Sa & Su, 7:00 a.m. to 7:00 p.m. 619.955.8411

BROADWAYATHLETIC.COM