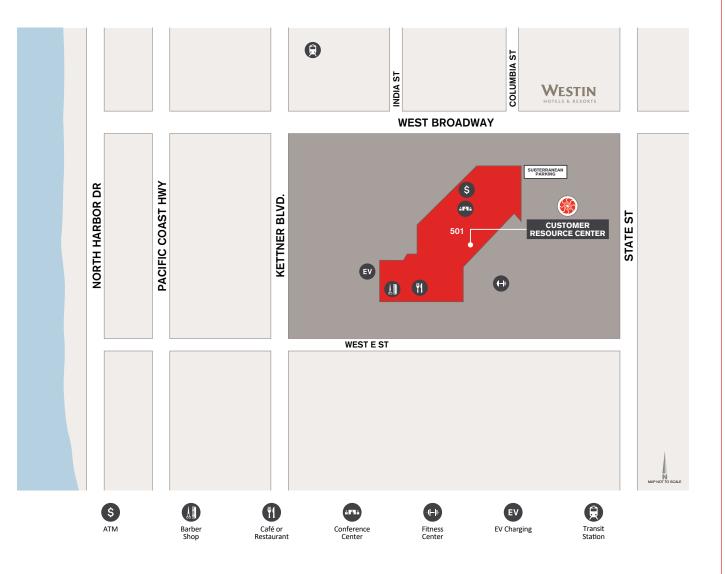

#### **Customer Resource Center**

Open: M-F, 8:00 a.m. to 5:00 p.m. 619.238.9553

#### **Trolley & Amtrak Station**

Simplify commuting with a prime location near San Diego's main trolley station and hop on Amtrak at Santa Fe Depot.

#### **EV Charging Stations**

Convenient ChargePoint EV charging stations located in the parking structure on level P4.