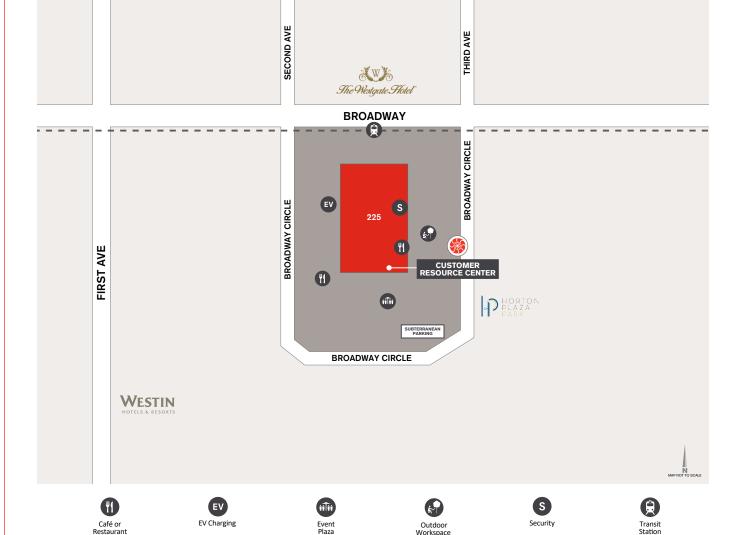

### **EV Charging Stations**

ChargePoint Level 2 stations located in the underground parking structures.

### **Trolley & Amtrak Station**

Direct access to the MTS Rapid Transit Line and San Diego's main trolley station and minutes from Amtrak.

### **Customer Resource Center**

Enjoy a worry-free workday with expert teams on site. 225 Broadway, Suite 120 619.615.0947 Open: M-F, 8:00 a.m. to 5:00 p.m.