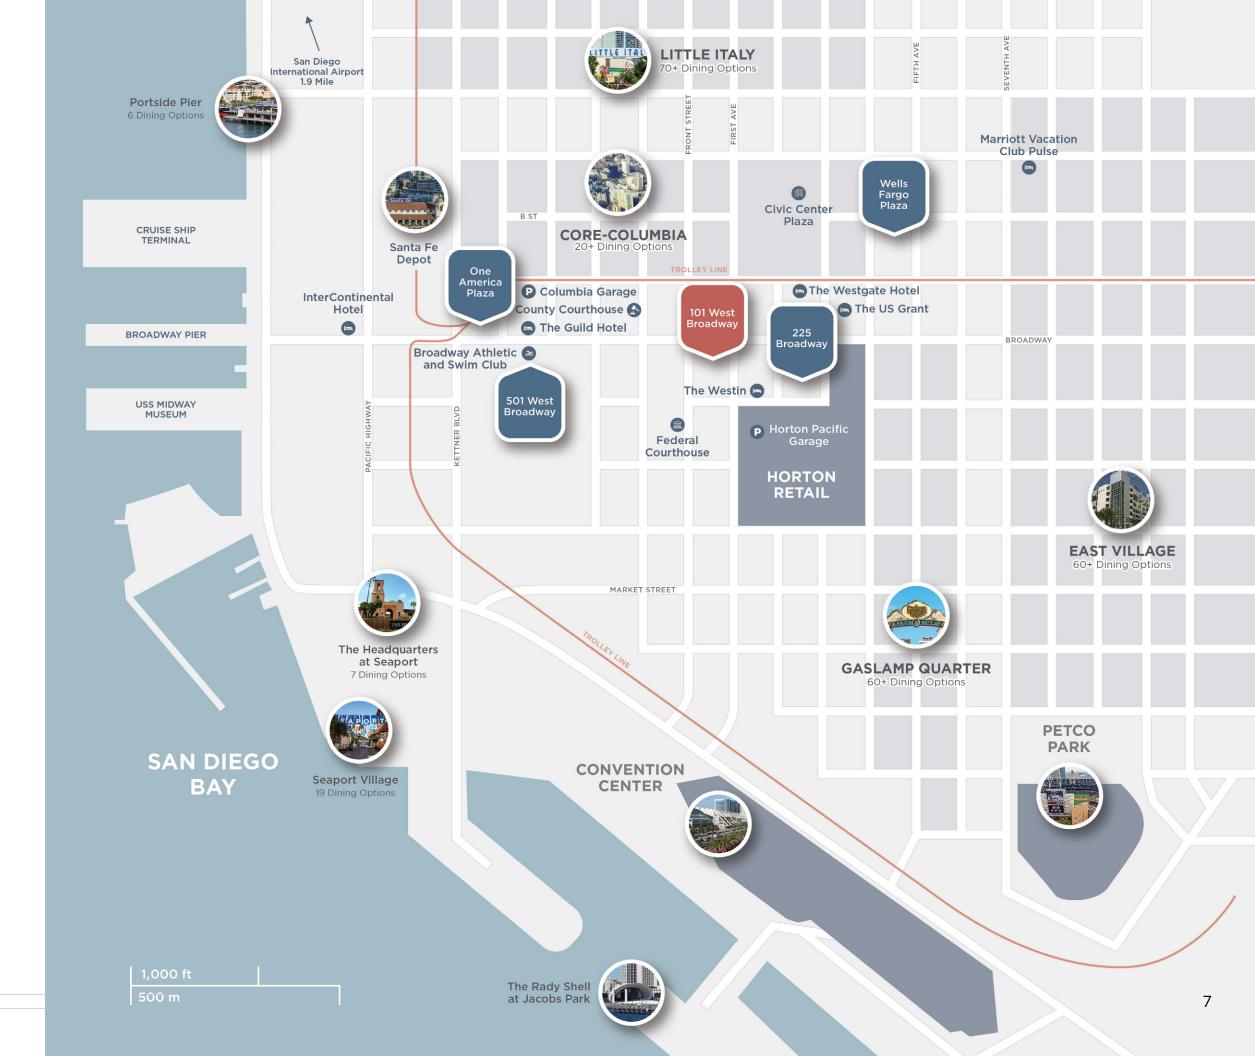

# Ideal Location, Flexible Options

Ideally located with direct access to courthouses and municipal offices, 101 West Broadway transforms convenience for law and professional service firms of all sizes.

#### Features

- Ideally located with direct access to courthouses and municipal offices
- 20,000 SF floor plate
- One of Downtown San Diego's few remaining buildingtop signage opportunities
- 1.55/1,000 parking ratio with secure underground parking, EV charging stations and additional parking at the neighboring Horton Garage

## Where Work & Life Meet

Surrounded by shopping, dining, hotels and abundant housing in the Gaslamp Quarter and the San Diego waterfront, with direct access to courthouses and municipal offices, our five centrallylocated workplaces make working from the office worth it.

**240+** Dining Options

40+ Hotels

98

Average Workplace Walk Score