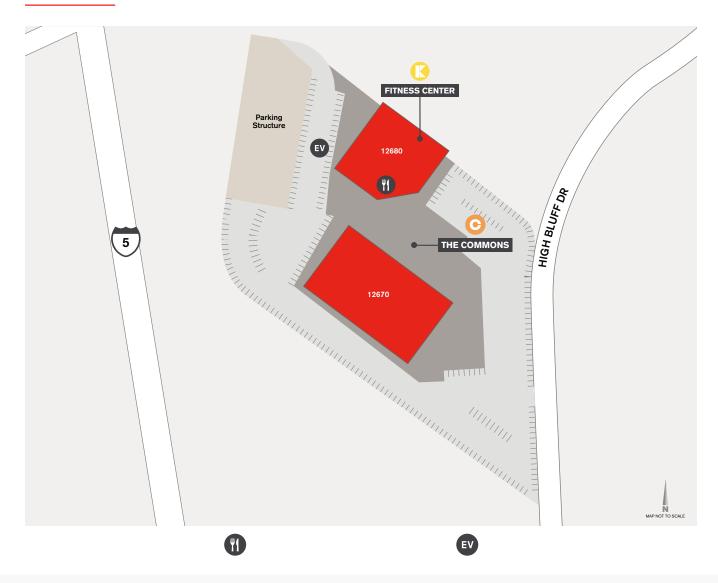

## **The Commons**

Connect, collaborate and unlock creativity at Township 14's outdoor workspace and open-air gathering area.

#### **KINETIC**

Energize mind and body with a resort-style private fitness center, complete with leading-edge strength and cardio equipment, full-service locker rooms and access to Del Mar Heights' running and biking trails.

## **EV Charging Stations**

Convenient ChargePoint Level 2 EV charging stations at the parking spaces behind 12670 High Bluff Drive.