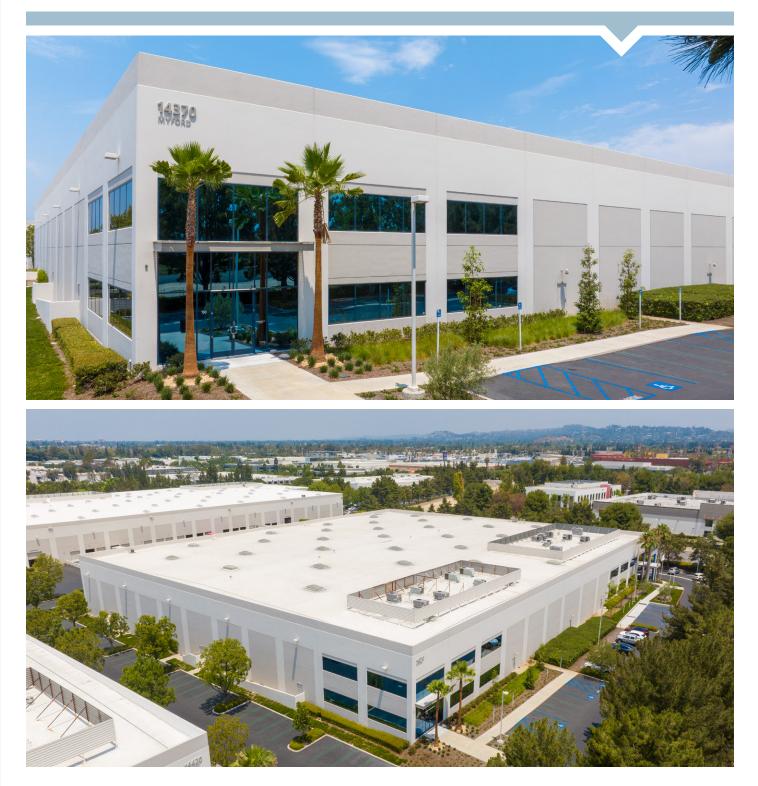

# 14370 Myford Road, Suite 150 WEST IRVINE 50,318 SQ. FT.

Experience 14370 Myford Road, Suite 150 at Jamboree Business Park, an ideal choice for manufacturing and distribution space. This highly-efficient workplace offers building top signage, abundant surface parking and convenient access to nearby dining and retail amenities.

#### 14370 MYFORD ROAD, SUITE 150 | 50,318 SQ. FT.

- Office Space: 4,255 sq. ft.
- Warehouse: ±46,063 sq. ft.
- Warehouse Clearance: ±30'
- Parking: 1.8:1,000 sq. ft.

- Truck Loading:
  - One (1) Ground-level Door
  - Nine (9) Dock-high Doors
- ESFR Sprinkler System
- 50' x 50' Column Spacing