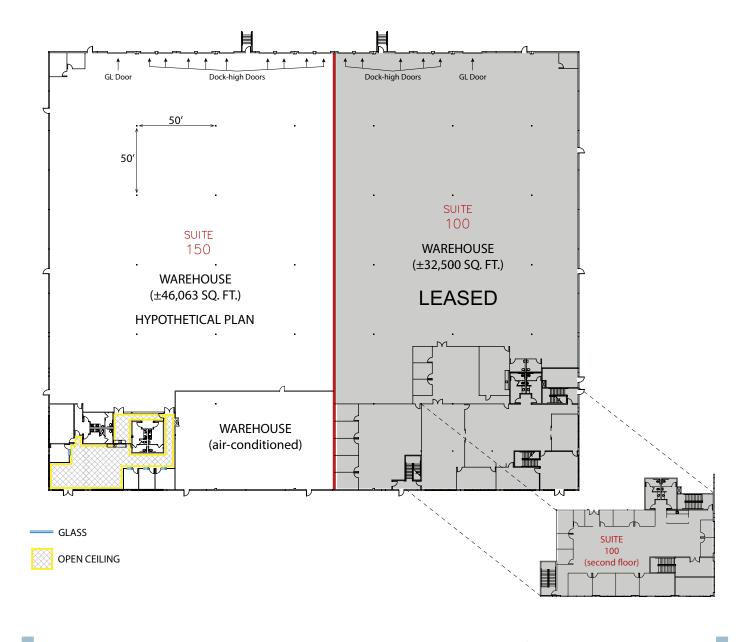

#### 14370 MYFORD ROAD, SUITE 150 | 50,318 SQ. FT.

- Office Space: 4,255 sq. ft.
- Warehouse: ±46,063 sq. ft.
- Warehouse Clearance: ±30'
- Parking: 1.8:1,000 sq. ft.

- Truck Loading:
  - One (1) Ground-level Door
  - Nine (9) Dock-high Doors
- ESFR Sprinkler System
- 50' x 50' Column Spacing