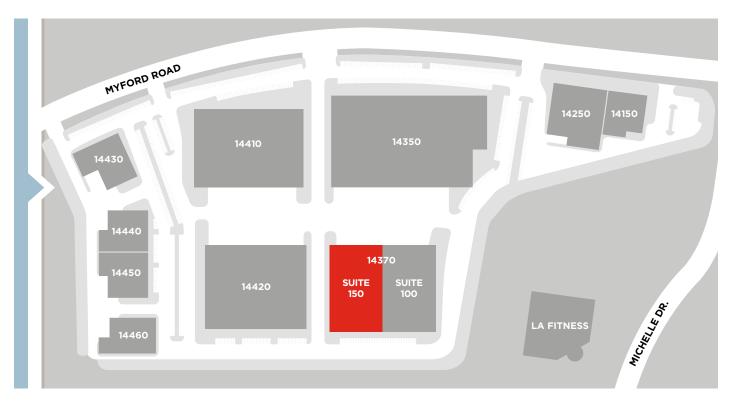

# 14370 Myford Road, Suite 150 WEST IRVINE 50,318 SQ. FT.

Experience 14370 Myford Road, Suite 150 at Jamboree Business Park, an ideal choice for manufacturing and distribution space. This highly-efficient workplace offers building top signage, abundant surface parking and convenient access to nearby dining and retail amenities.