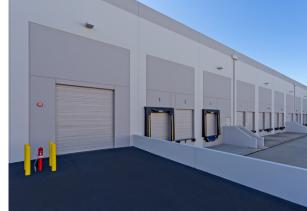

#### 14370 MYFORD ROAD, SUITE 150 | 50,318 SQ. FT.

- Office Space: 4,255 sq. ft.
- Warehouse: ±46,063 sq. ft.
- Warehouse Clearance: ±30'
- Parking: 1.8:1,000 sq. ft.

- Truck Loading:
  - One (1) Ground-level Door
  - Nine (9) Dock-high Doors
- ESFR Sprinkler System
- 50' x 50' Column Spacing