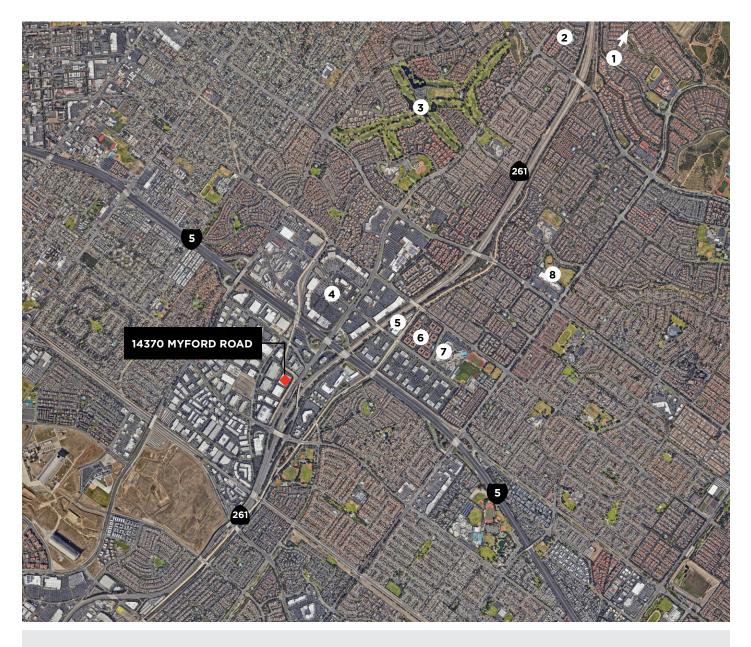

## **DISCOVER WEST IRVINE**

### 14370 MYFORD ROAD, SUITE 150 | 50,318 SQ. FT.

- 1. Irvine Regional Park
- 2. Peters Canyon
- 3. Tustin Ranch Golf Club
- 4. The Market Place
- 5. Extra Space Storage
- 6. Serrano Apartment Homes
- 7. Arnold Beckman High School
- 8. Northwood High School