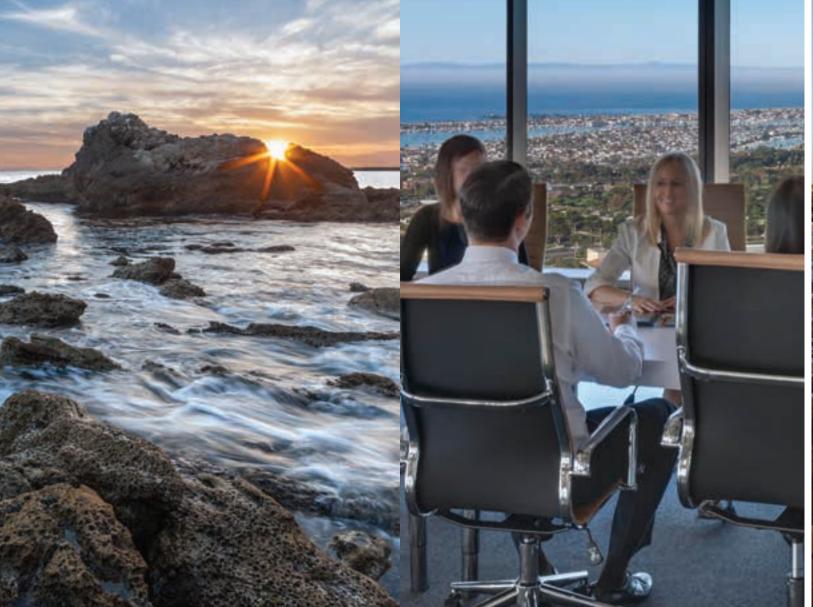

## PANORAMIC VIEWS

Savor the spectacular view as the sun dips behind the Pacific Ocean. Extensive use of floor-to-ceiling glass lets in the natural daylight so you can enjoy panoramic views of Catalina, Newport Back Bay, Big Canyon Country Club and Crystal Cove State Park from your office. Soak up 300 days of sunshine in a climate found few places on our planet. Breathtaking.