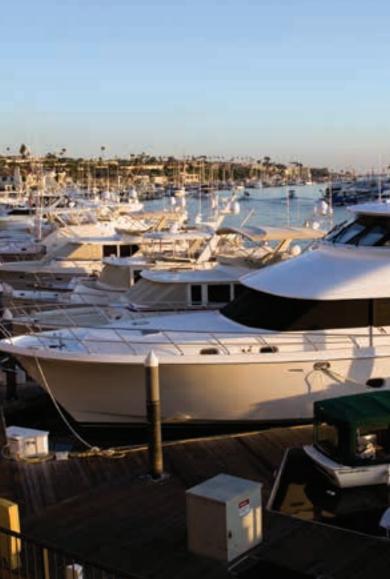

## PANORAMIC VIEWS

Savor the spectacular view as the sun dips behind the Pacific Ocean. Extensive use of floor-to-ceiling glass lets in the natural daylight so you can enjoy panoramic views of Catalina, Newport Back Bay, Big Canyon Country Club and Crystal Cove State Park from your office. Soak up 300 days of sunshine in a climate found few places on our planet. Breathtaking.