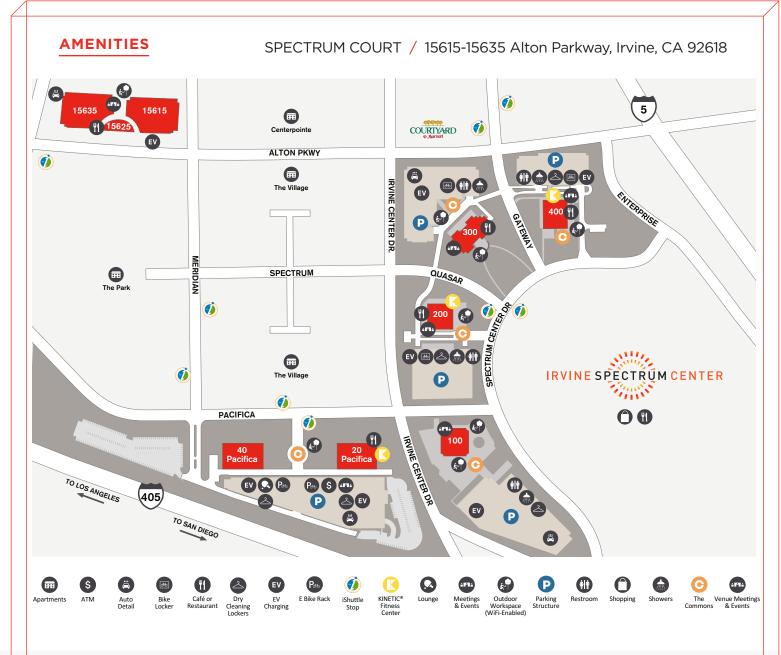

# a workplace like no other

Contemporary on-site conveniences and an unbeatable Irvine location make Spectrum Court the ultimate place to work.

#### The Grille

300 Spectrum Center Dr Offers a fresh selection of delicious sandwiches, salads and more. SPECTRUMGRILLE.COM

# **Spectrum Kitchen**

400 Spectrum Center Dr The ideal place to grab coffee, enjoy lunch, or host a special event. SPECTRUMKITCHEN.COM

# Sea Salt + Basil

200 Spectrum Center Dr Featuring delicious dishes from all over the world and barista-made beverages. SEASALTBASIL.COM

#### W Café

20 Pacifica Offering delicious freshly made breakfast and lunch options. 949.932.0503

WCAFENRESTAURANT.COM

# **Outdoor Workspace**

Wi-Fi enabled spaces with comfortable seating in the shared courtyard

# **Meetings & Events**

15625 Alton Pkwy, Suite F Host your next team meeting or training and enjoy: Complimentary Wi-Fi, Polycom Phone, Wide Screen TV, HDMI Connection Capabilities. Max Capacity: 15. Additional meeting spaces available at 100, 200, 300 & 400 Spectrum Center Dr and 20.40 Pacifica. Open: M-F, 7:00 a.m. to 6:00 p.m.

### **KINETIC®** Fitness Center

Energize mind and body with exclusive access to one of the state-of-the-art and private fitness centers at 200 & 400 Spectrum Center Dr or 20 Pacifica. Parking structure access is included. Open: M-F, 5:00 a.m. - 9:00 p.m.

## **Customer Resource Center**

200 Spectrum Center Dr. Suite 1200 Open: M-F, 8:00 a.m. to 5:00 p.m. 949.453.2330

# **EV Charging Stations**

Convenient ChargePoint Level 2 EV charging stations located in the parking lot.

#### 5 Star Car Wash

Every Wednesday from 8:00 a.m. to 3:00 p.m. 949.267.8488

**§** IRVINE COMPANY

949.453.2330 / IRVINECOMPANYOFFICE.COM