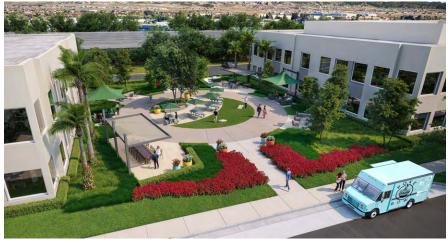

## DINING

Food Trucks Rotating food trucks at The Commons.

#### The Commons

Connect at The Commons, a Wi-Fi connected, open-air outdoor gathering area with bbq stations located between 7545 and 7555 Irvine Center Dr, providing flexibility in the way you work, collaborate and re-energize throughout the workday.