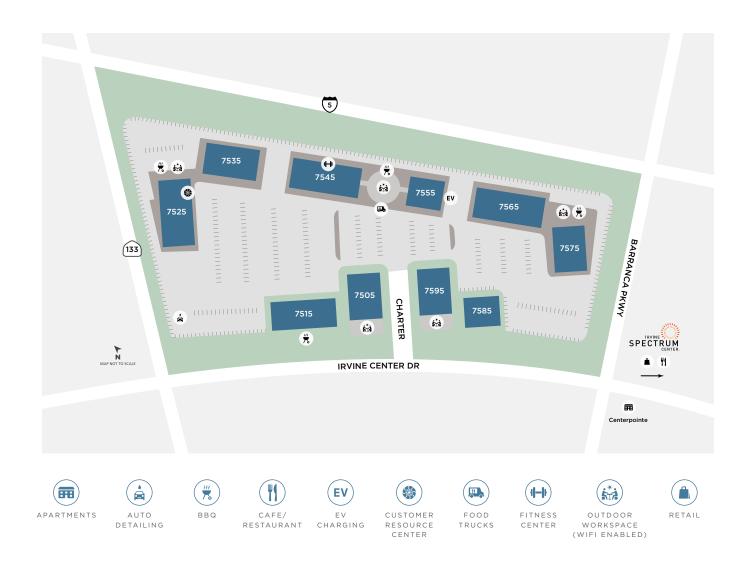

## **EV Charging Stations**

Convenient ChargePoint Level 2 EV charging stations at 7555 Irvine Center Dr.

## Auto Detailing

Get your car washed while you work on Wednesdays in the 7515 Irvine Center Dr parking lot.

## iShuttle

Commute with ease via iShuttle connecting throughout Irvine Spectrum<sup>®</sup> and to Irvine Station, serving Amtrak and Metrolink.

## Luxury Apartment Homes

Enjoy resort-style living at five nearby apartment homes at The Village, The Park, Centerpointe, Westview or Los Olivos.

VENUE MEETINGS & EVENTS

THE COMMONS

**IRVINE SPECTRUM CENTER\*** 