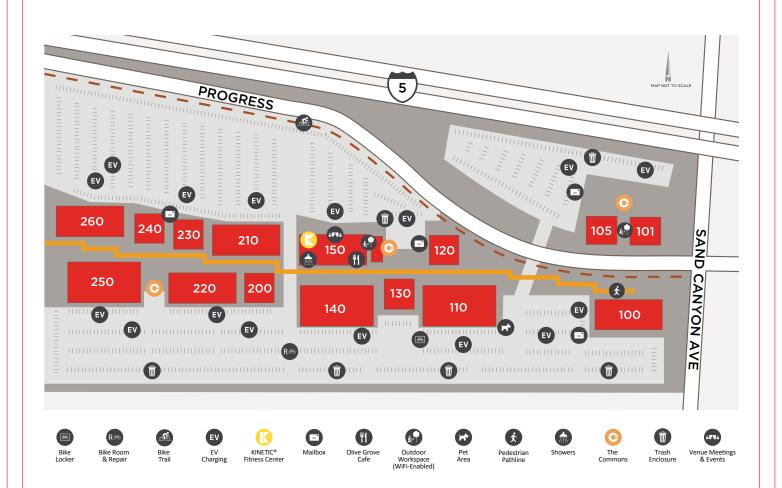

## **AMENITIES**

## **EV Charging Stations**

Convenient ChargePoint Level 2 EV charging stations throughout the property.

## **Hiking and Bike Trails**

Adjacent to miles of hiking and bike trails via Jeffrey Open Space Trail and Oak Creek Golf Club®.