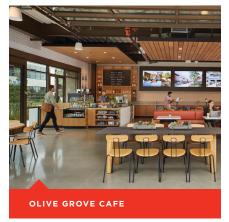

#### **Olive Grove Cafe**

150 Progress

Indoor/outdoor cafe with rotating cuisine and walk-up artisan coffee bar, with an event-ready outdoor pavilion. Cafe: M-F, 8:00 a.m. - 2:00 p.m. Coffee: M-F, 8:00 a.m. - 3:00 p.m. OLIVEGROVECAFE.COM