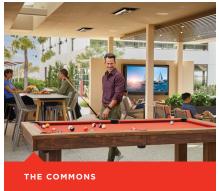

#### **The Commons**

150 Progress

A Wi-Fi enabled outdoor gathering area adjacent to Olive Grove Cafe with plush seating areas, heaters, TVs, charging stations, BBQ, and a pool table.