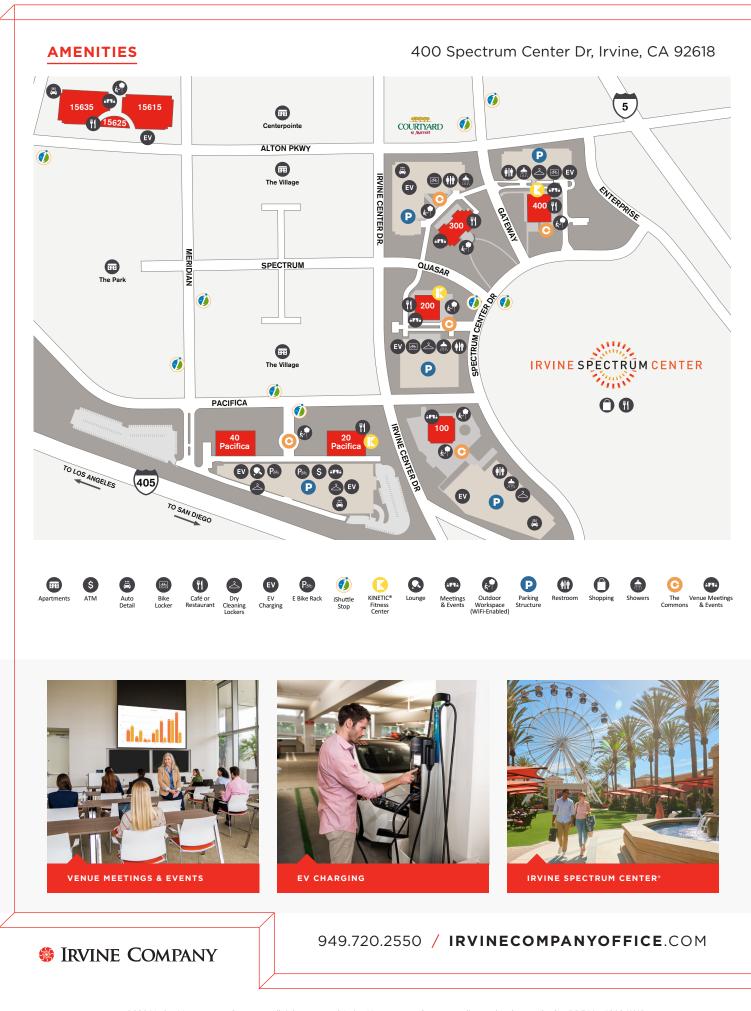

## **PROPERTY HIGHLIGHTS**

#### Venue Meetings & Events

Host your next team meeting, training or event in Suite 125. Featuring versatile room layouts, integrated technology and presentation tools. Additional meeting spaces available at 100, 200 & 300 Spectrum Center Dr, Spectrum Court and 20•40 Pacifica.

#### **EV Charging Stations**

Convenient ChargePoint Level 2 EV charging stations in the parking structure, first floor.

#### iShuttle

Commute with ease via iShuttle connecting throughout Irvine Spectrum® and to Irvine Station.