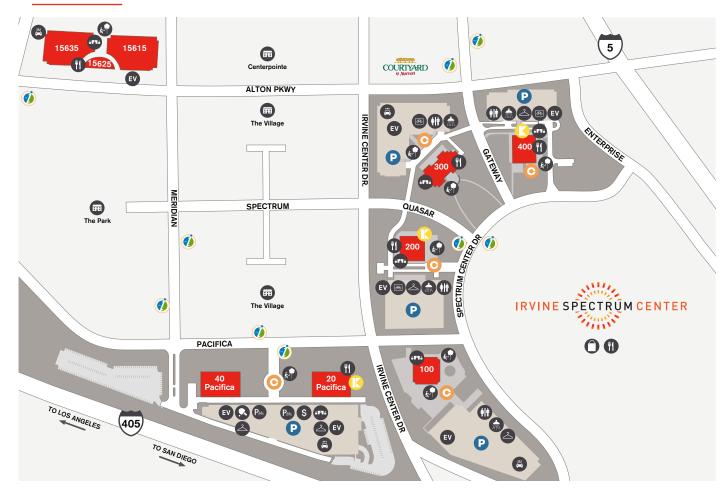

## **Surrounding Area**

#### The Grille

300 Spectrum Center Dr Offers a fresh selection of delicious sandwiches, salads and more. SPECTRUMGRILLE.COM

# Spectrum Kitchen

400 Spectrum Center Dr The ideal place to grab coffee, enjoy lunch, host a special event, or pick up dinner on your way home. SPECTRUMKITCHEN.COM

#### W Café

20 Pacifica
Offering delicious freshly made
breakfast and lunch options.
WCAFENRESTAURANT.COM

# **KRISP Fresh Living (Opening Soon)**

15625 Alton Parkway Enjoy premium coffee, tea, pastries and a variety of freshly made breakfast and lunch favorites.

#### **Venue Meetings & Events**

Host your next team meeting, training or event in Suite 250. Featuring versatile room layouts, integrated technology and presentation tools. Additional meeting spaces available at 100, 300 & 400 Spectrum Center Dr, Spectrum Court and 20•40 Pacifica.

#### The Cleaning Locker Dry Cleaning

Pickup/drop-off from the convenience of your office at 150, 250 & 450 Spectrum Center Dr and 30 Pacificia. THECLEANINGLOCKER.COM