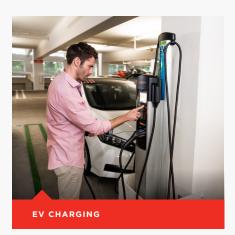

#### **EV Charging Stations**

Convenient ChargePoint Level 2 EV charging stations in the parking structure, first floor.