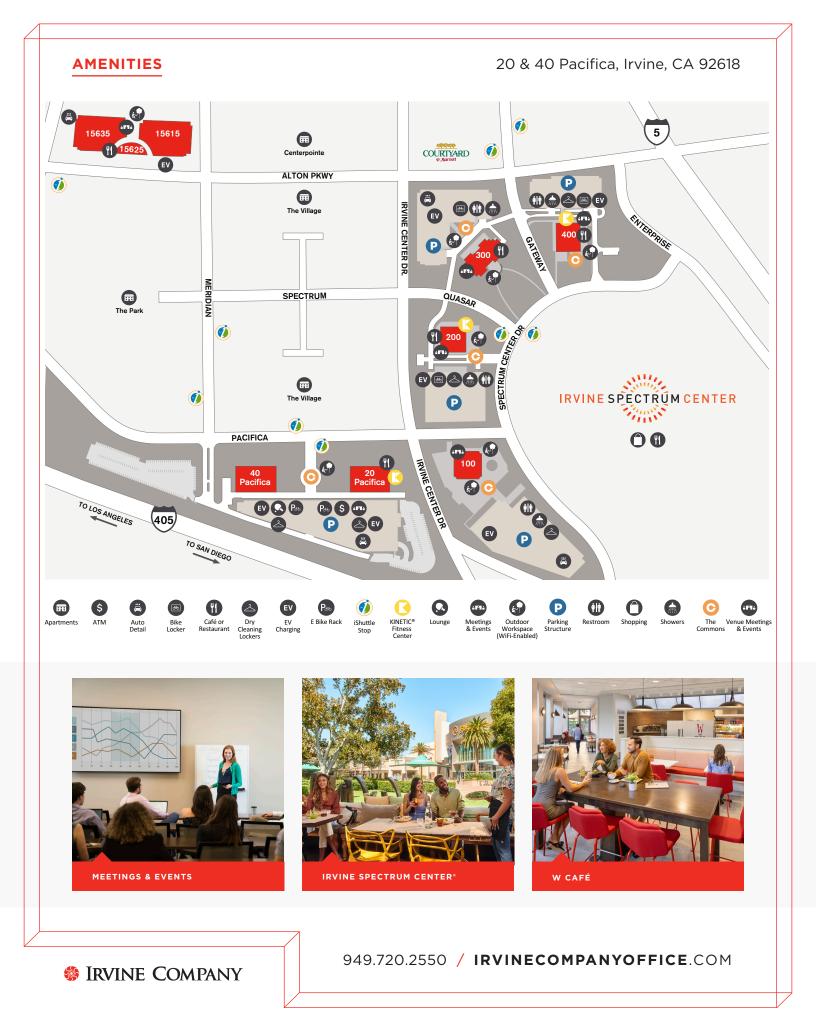

# a workplace like no other

Contemporary on-site conveniences and an unbeatable Irvine location make 20•40 Pacifica the ultimate place to work.

# **PROPERTY HIGHLIGHTS**

# // 20•40 PACIFICA

# WORKDAY CONVENIENCES

#### E-Bike Rack

Located in the parking structure.

### **EV Charging Stations**

Convenient ChargePoint Level 2 EV charging stations in the parking structure, first and third floors.

# Ultimate Detailing & Auto Wash

Located on the lower level of the parking structure, Level B Aisle D. Open: M-F, 8:00 a.m. to 5:00 p.m. 949.727.7026 ULTIMATEDETAILING.NET

# **Dry Cleaning Lockers**

Pickup/drop-off from the convenience of your office at 150, 250 & 450 Spectrum Center Dr and 30 Pacifica. Located in the parking structure. THECLEANINGLOCKER.COM

#### iShuttle

Commute with ease via iShuttle connecting throughout Irvine Spectrum<sup>®</sup> and to Irvine Station.

/ WORK SMART. LIVE WELL.<sup>®</sup> /