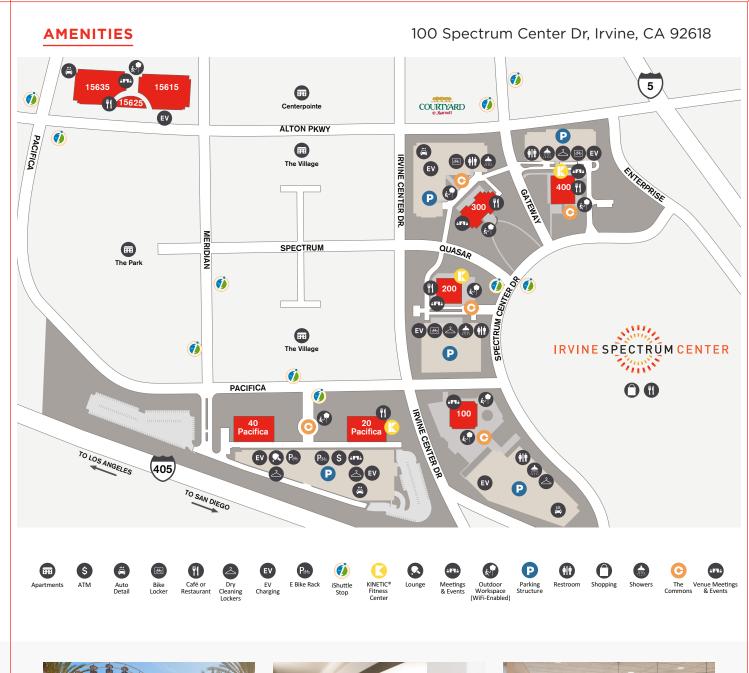

# a workplace like no other

Contemporary on-site conveniences and an unbeatable Irvine location make 100 Spectrum Center the ultimate place to work.

#### W Café

20 Pacifica Feed your cravings with classic favorites, gourmet goodies and freshly made coffee to energize your day. WCAFENRESTAURANT.COM

## Sea Salt + Basil

200 Spectrum Center Dr Featuring delicious dishes from around the world and barista-made beverages. SEASALTBASIL.COM

#### The Grille

300 Spectrum Center Dr Enjoy a fresh selection of delicious sandwiches, salads and more. SPECTRUMGRILLE.COM

# Spectrum Kitchen

400 Spectrum Center Dr The ideal place to grab coffee, enjoy lunch or host a special event. SPECTRUMKITCHEN.COM

# **KRISP Fresh Living**

15625 Alton Parkway Enjoy premium coffee, tea, pastries and a variety of freshly made breakfast and lunch favorites.

KRISPFRESHLIVING.COM

## **KINETIC®**

Energize mind and body with exclusive access to private fitness centers at 200 & 400 Spectrum and 20 Pacifica, featuring a state-of-the-art fitness center and group fitness classes. Open: M-F, 5:00 a.m. - 9:00 p.m.

#### The Commons

Connect at The Commons, a Wi-Fi connected, open-air outdoor gathering area that provides flexibility in the way you work, collaborate, innovate and re-energize throughout the workday.

## **Venue Meetings & Events**

Host your next team meeting, training or event in Suite 1250. Featuring versatile room layouts, integrated technology and presentation tools. Additional meetings spaces available at 200, 300 & 400 Spectrum Center Dr. Spectrum Court and 20.40 Pacifica.

#### **Customer Resource Center**

200 Spectrum Center Dr, Suite 1200 949.453.2330

Open: M-F, 8:00 a.m. to 5:00 p.m.

#### **EV Charging Stations**

Convenient ChargePoint Level 2 EV charging stations in the parking structure, first floor.

### **Ultimate Detailing Car Wash**

Readily located on first floor of the parking structure. 949.727.1794

ULTIMATEDETAILING.NET

#### iShuttle

Commute with ease via iShuttle connecting throughout Irvine Spectrum® and to Irvine Station.

## The Cleaning Locker Dry Cleaning

Pickup/drop-off from the convenience of your office at 150, 250 & 450 Spectrum Center Dr and 30 Pacificia. THECLEANINGLOCKER.COM

**IRVINE COMPANY** 

949.720.2550 / IRVINECOMPANYOFFICE.COM