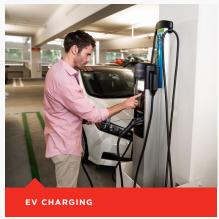

#### **EV Charging Stations**

Convenient ChargePoint Level 2 EV charging stations in the parking structure, first floor.