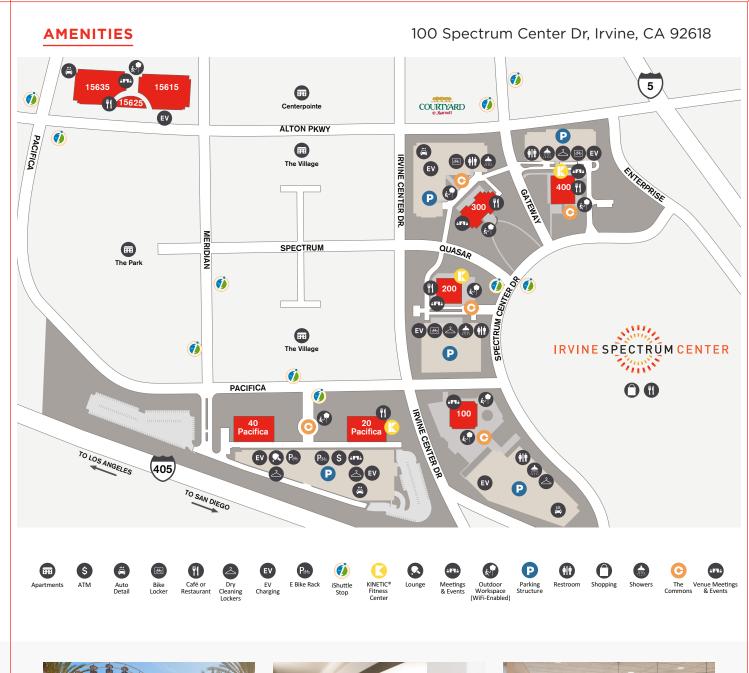

# a workplace like no other

Contemporary on-site conveniences and an unbeatable Irvine location make 100 Spectrum Center the ultimate place to work.

# **PROPERTY HIGHLIGHTS**