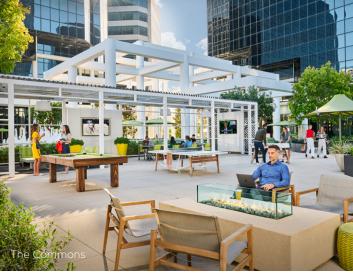

#### **Success Works Here®**

- Walkable campus with five sleek towers, walking paths, water feature and sculpture plaza
- The Commons: Work-ready, outdoor collaboration and event space with video conferencing, fire pit and game area
- Venue: On-site meeting and event space for 100+ attendees
- Dining: On-site cafe Tru Bru, grab-and-go options from rotating food trucks and Street Corner Urban Market and Benny and Mary's, a full-service restaurant
- Campus convenience supports flexible work schedules, providing an extra edge in a competitive talent market
- KINETIC private, on-site fitness center features high-tech cardio, strength training equipment and private locker rooms
- Resort-style living at nearby
   Villa Sienna, Park Place, or Villa
   Coronado Apartment Homes and direct highway access offer high quality housing options and easy commutes

### **Indoor/Outdoor Amenity Hub**

Bring teams together in a work-ready collaboration space and enjoy event programming hosted by our expert, onsite teams.