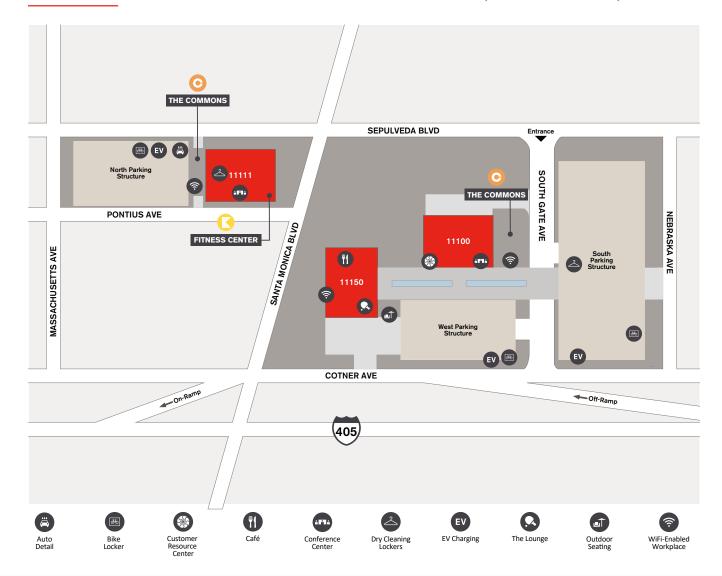

thin all parking structures. Contact ACE Parking, 310.473.0319, to register your account.

#### **Dry Cleaning Lockers**

Located on Level 2 of the South Parking Structure near the elevators, a secondary location is available at the mailboxes at 11111 Santa Monica Blvd. Please call or text 323.810.8265 for information regarding services and availability.

### **Bike Racks**

Located within all 3 parking structures.

#### **Convenient Car Wash**

11111 Santa Monica Blvd, Located on the top level of the parking structure. Call or text 818.974.9186 for service and availability.

#### **Shoe Shine & Repair**

Available by appointment 310.491.8778 OSSEARSARENAS@YAHOO.COM

#### **ATM**

11100 & 11111 Santa Monica Blvd.

# **AMENITIES**

# 11100-11150 SANTA MONICA BLVD, W. LOS ANGELES, CA 90025









**IRVINE COMPANY** 

310.477.9899 / IRVINECOMPANYOFFICE.COM