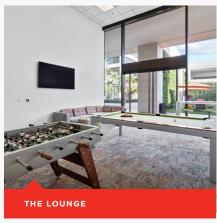

# The Lounge

Host small events or team-building activities at The Lounge and enjoy a big screen TV and a pool table.
11150 Santa Monica Blvd, Suite 120
Open: M-F, 8:00 a.m. to 6:00 p.m.