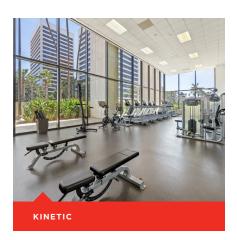

# **KINETIC**

Get active at an exclusive state-of-the-art fitness center equipped with the latest cardio and Precor strength machines, and onsite locker rooms.

Located at 11111 Santa Monica Blvd, Suite 140. Open: M-F, 5:00 a.m. to 10:00 p.m.