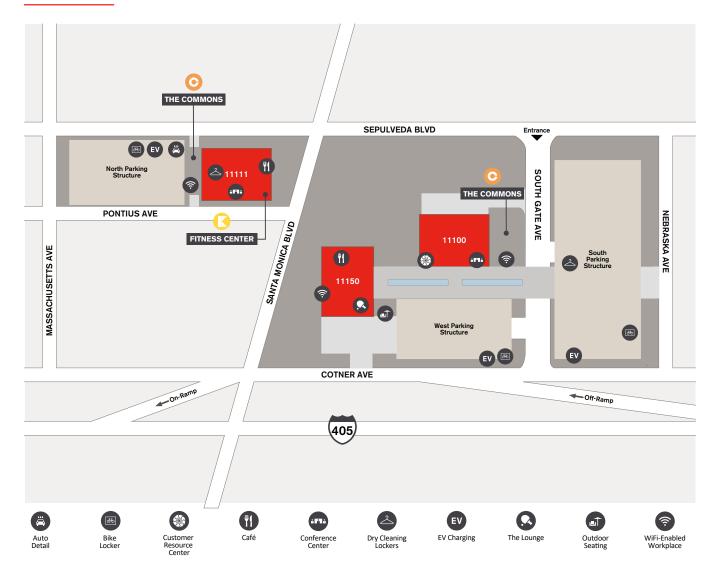

## **The Commons**

Connect and collaborate at WiFi-enabled open-air gathering areas adjacent to the 11100 & 11111 Santa Monica Blvd buildings.

## **Venue Meetings & Events**

Host your next team meeting or training at the conference centers located at 11100 Santa Monica Blvd, Suite 150 & 11111 Santa Monica Blvd, Suite 210. Open: M-F, 8:00 a.m. to 5:00 p.m.

#### **Customer Resource Center**

11100 Santa Monica Blvd, Suite 100 Open: M-F, 8:00 a.m. to 5:00 p.m.

#### **EV Charging Stations**

Convenient ChargePoint Level 2 EV charging stations located within all parking structures. Contact ACE Parking, 310.473.0319, to register your account.

## **Dry Cleaning Lockers**

Located on Level 2 of the South Parking Structure near the elevators, a secondary location is available at the mailboxes at 11111 Santa Monica Blvd. Please call or text 323.810.8265 for information regarding services and availability.

#### **Bike Racks**

Located within all 3 parking structures.

#### **Convenient Car Wash**

11111 Santa Monica Blvd, Located on the top level of the parking structure. Call or text 818.974.9186 for service and availability.

#### **ATM**

11100 & 11111 Santa Monica Blvd.