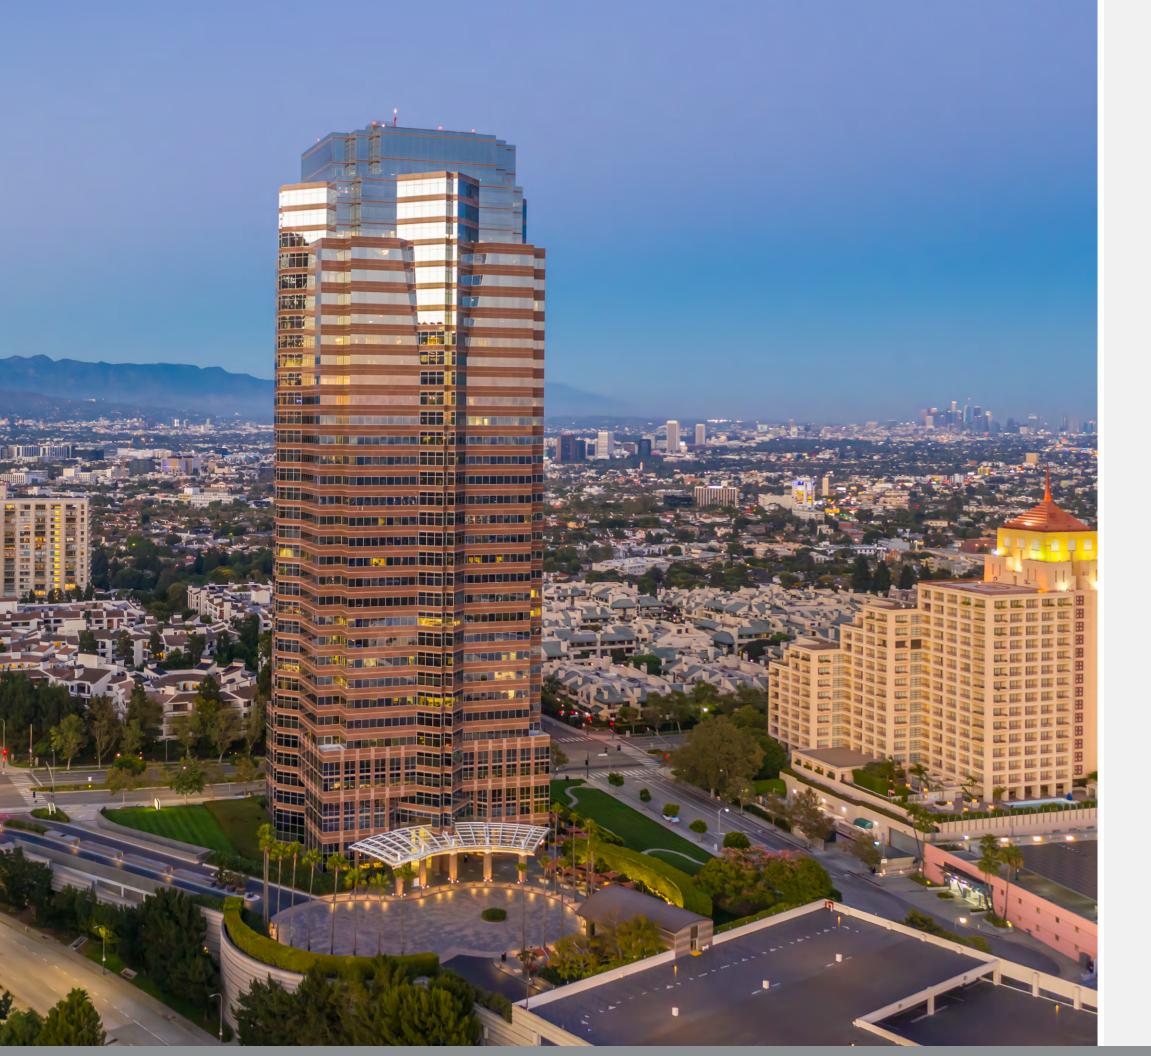

# DISTINGUISHED ADDRESS

#### ICONIC ARCHITECTURE

The last building designed by celebrated architect William L. Pereira features an elegant red granite and glass exterior and a two-story, barrel-vaulted lobby.