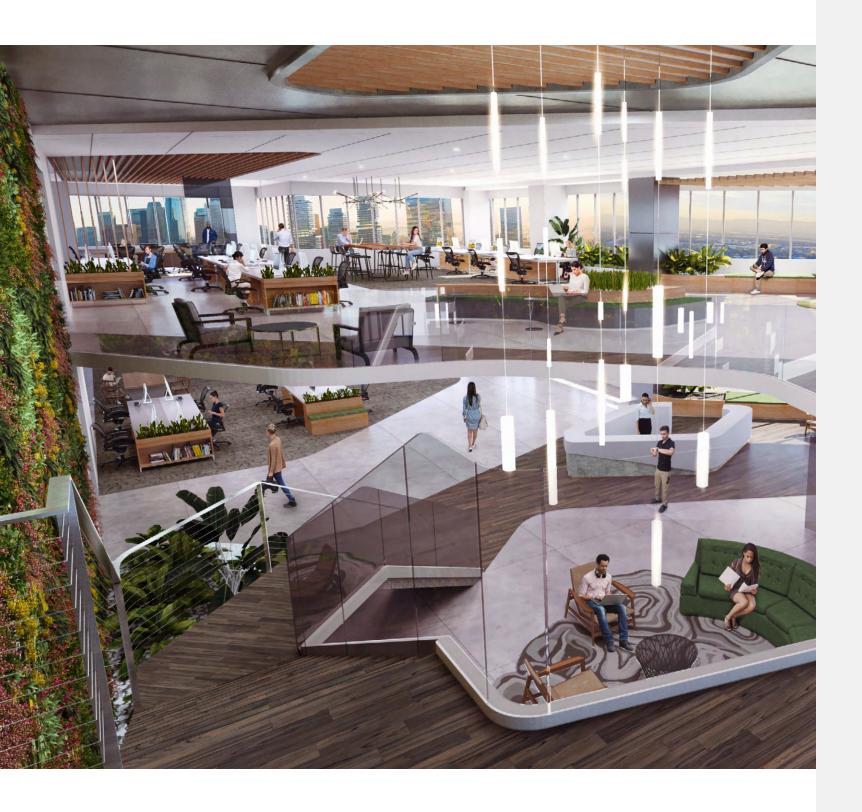

# MARKET-EXCLUSIVE MEETINGS & EVENTS VENUE

A new hospitality-inspired meetings and events space enhances meetings of any size, in-person or virtually.

- Spacious pre-function lounge
- Executive boardroom, seats
   up to 24 people
- Versatile multi-purpose room
  - ~ Lounge layout, seats up to 45 people
  - ~ Classroom layout, seats up to 46 people
  - ~ Auditorium layout, seats up to 112 people
- Plug-and-play technology
- Private phone rooms
- Catering space

### ENGAGING AMENITIES

Destination-worthy spaces for work, play and wellness.