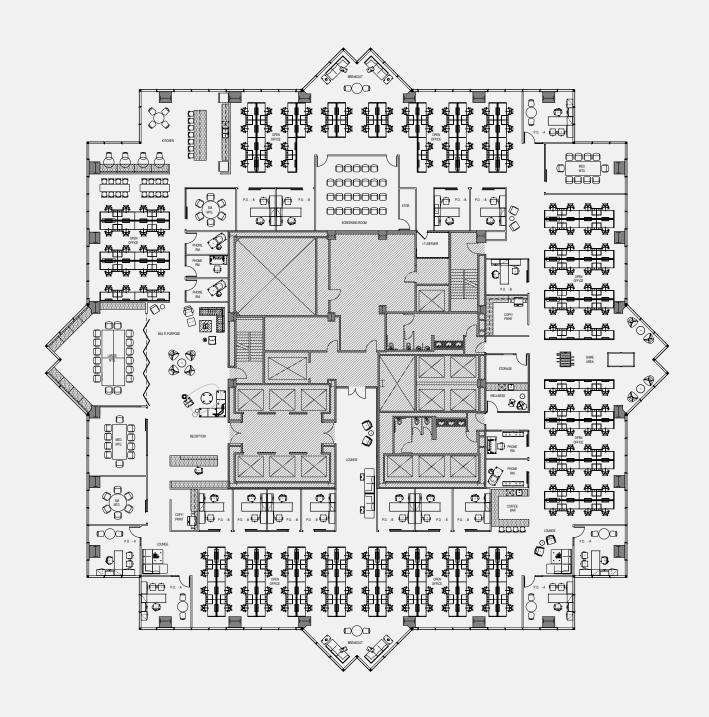

#### HYPOTHETICAL FLOOR PLAN:

## CREATIVE

17 OFFICE SPACES

92 WORK STATIONS

5 CONFERENCE ROOMS12 COLLABORATION SPACES