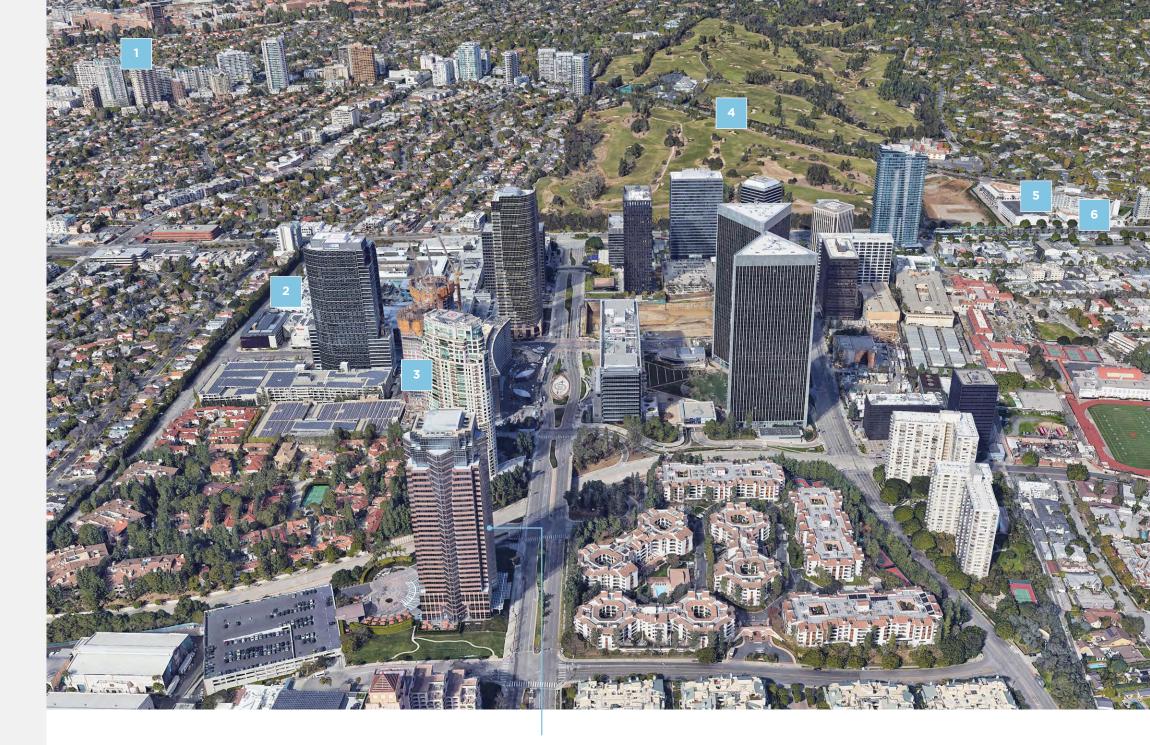

# CENTRAL CENTURY CITY

### BE IN A LOCATION TALENT LOVES

Enjoy easy access to Olympic Boulevard and I-405 for seamless connection to Westfield Century City, downtown LA, Santa Monica coast, San Fernando Valley and South Bay cities.

#### AREA HIGHLIGHTS

Westfield Century City

Featuring more than 200 shops and restaurants, choose from an inspired mix of dining options including Blue Bottle Coffee, Del Frisco's Double Eagle Steak House, Din Tai Fung, Eataly, Javier's, La Vaca Brazilian Grill, Shake Shack, Tender Greens and more

- Beverly Hilton
- The Fairmont
- Waldorf Astoria

2121

AVENUE OF THE STARS

- 1. UCLA CAMPUS
- 2. WESTFIELD CENTURY CITY
- 3. THE FAIRMONT CENTURY CITY
- 4. LOS ANGELES COUNTRY CLUB
- 5. BEVERLY HILTON
- 6. WALDORF ASTORIA