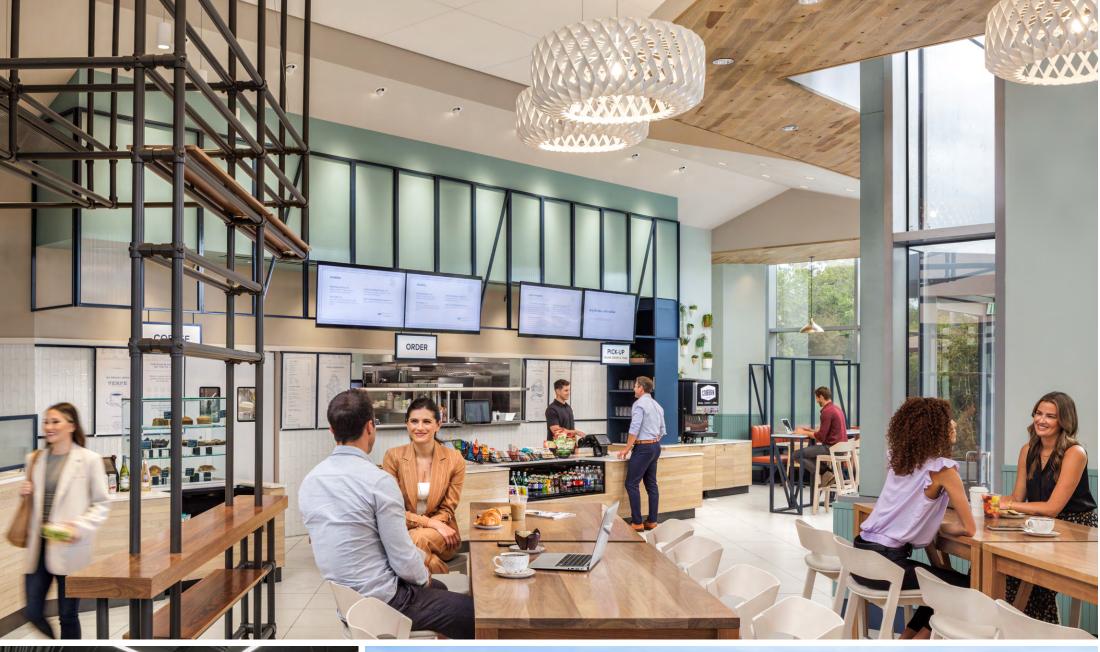

#### PACIFIC KITCHEN

Indoor-outdoor dining and seating areas,
made-to-order coastal California cuisine,
beer & wine, and craft coffee.