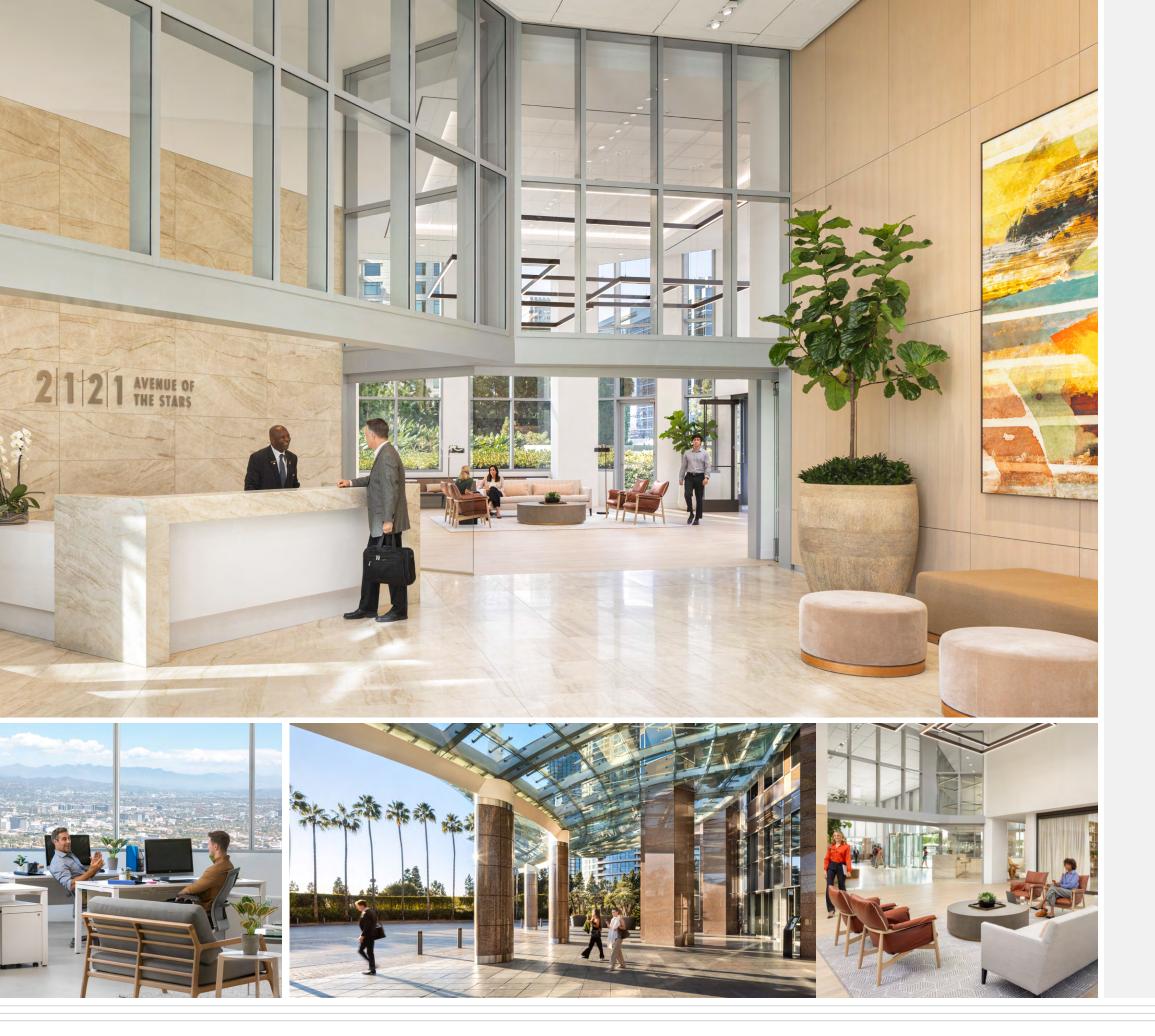

#### IMPRESSIVE ARRIVAL EXPERIENCE

An elegant entryway with valet parking and beautifully appointed lobby set the tone for success.

# DISTINGUISHED ADDRESS

#### ICONIC ARCHITECTURE

The last building designed by celebrated architect William L. Pereira features an elegant red granite and glass exterior and a two-story, barrel-vaulted lobby.