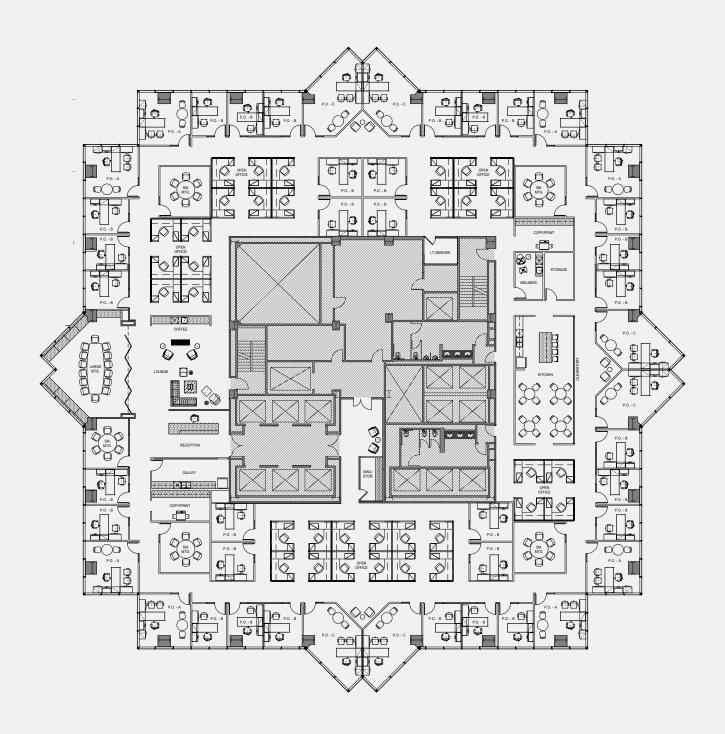

2121

AVENUE OF THE STARS

HYPOTHETICAL FLOOR PLAN:

### TRADITIONAL

**46 OFFICE SPACES** 

35 WORK STATIONS

6 CONFERENCE ROOMS

2 COLLABORATION SPACES