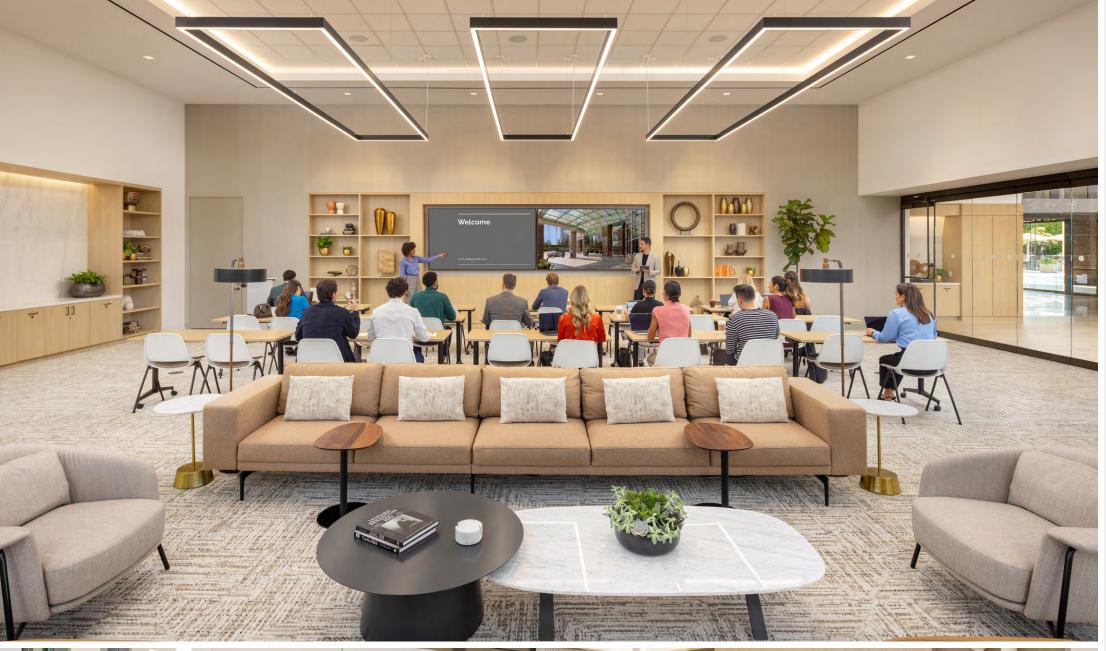

# MARKET-EXCLUSIVE MEETINGS & EVENTS VENUE

A new hospitality-inspired meetings and events space enhances meetings of any size, in-person or virtually.

- Spacious pre-function lounge
- Executive boardroom, seats
   up to 24 people
- Versatile multi-purpose room
  - ~ Lounge layout, seats up to 45 people
  - ~ Classroom layout, seats up to 46 people
  - ~ Auditorium layout, seats up to 112 people
- Plug-and-play technology
- Private phone rooms
- Catering space