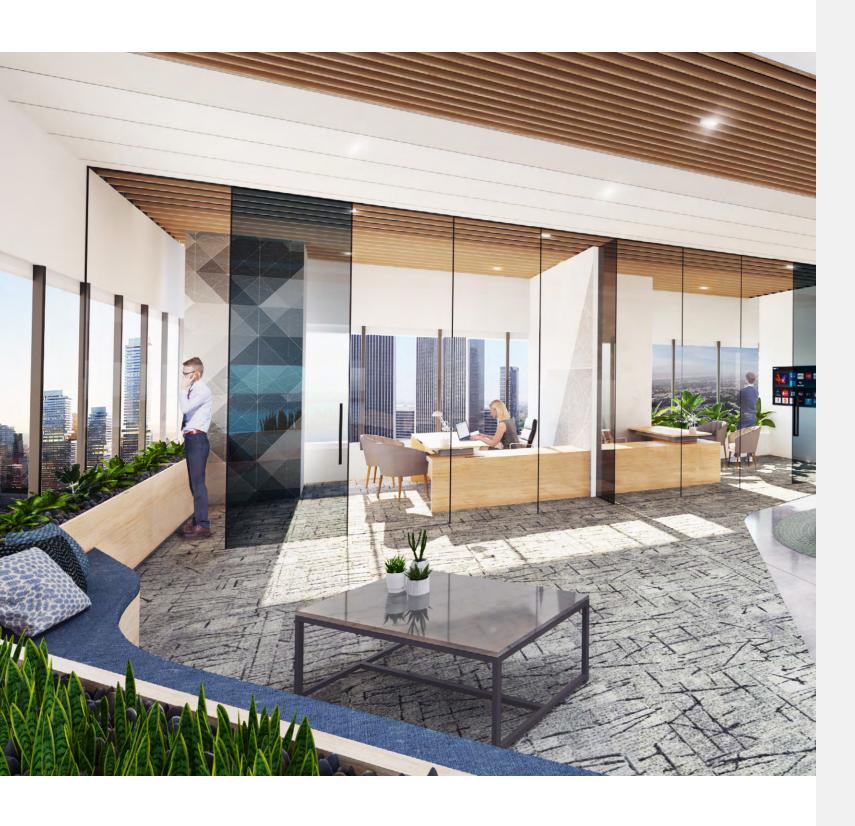

# MARKET-EXCLUSIVE MEETINGS & EVENTS VENUE

A new hospitality-inspired meetings and events space enhances meetings of any size, in-person or virtually.

- Spacious pre-function lounge
- Executive boardroom, seats
   up to 24 people
- Versatile multi-purpose room
  - ~ Lounge layout, seats up to 45 people
  - ~ Classroom layout, seats up to 46 people
  - ~ Auditorium layout, seats up to 112 people
- Plug-and-play technology
- Private phone rooms
- Catering space

### ENGAGING AMENITIES

Destination-worthy spaces for work, play and wellness.